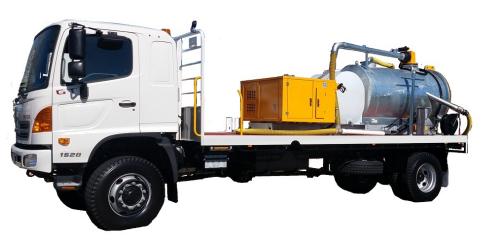

# **Vacuum Excavator VM2000 / VM3000**

Our VM2000 and VM3000 Vacuum Excavators feature the productive know-how that comes from over 20 years of supplying contractors and municipalities with durable, reliable trenchless technology equipment.

### What type of work can you do with a VM3000 Vacuum Excavator?

- Underground Service Locating
- Environmental cleanup.
  Everything from flooded basements to oil spoils.
- Install fence posts
- Live gas pipe maintenance
- Live sewer pipe maintenance
- Drilling fluid and mud cleanup.
- Construction site cleanup.
- ...and much more