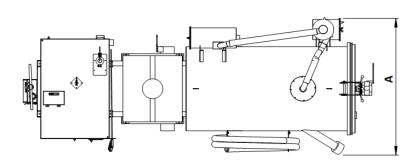

| VM2000-VM3000 Dimensions |        |        |        |                 |  |
|--------------------------|--------|--------|--------|-----------------|--|
|                          | А      | В      | С      | Dry Weight (Kg) |  |
| VM3000                   | 2080mm | 4930mm | 1725mm | 3100 Kg         |  |
| VM2000                   | 2080mm | 4240mm | 1725mm | 2800 Kg         |  |