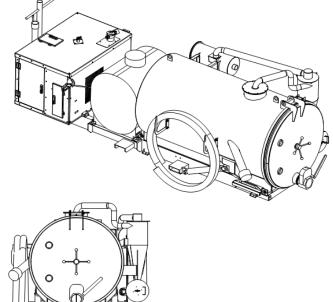

#### POWER PACK ENCLOSURE

- Diesel Engine
- Powerful Roots Blower
- Fully Enclosed Blower Pack
- Protection from the Elements
- Quiet blower pack for working in urban areas

#### FILTRATION WITH CLEANOUT

- Three Stage Filtration System
- With Cyclone Separation
- Washable 5 micron filter element
- Ease of service

#### TANK DUMP SYSTEM

- Hydraulic cylinder tank lift
- Able to work on cylinders with tank down
- Remote tank lift control
- Ease of Operation
- Manual door lock