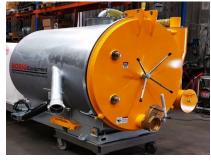

#### POWER PACK ENCLOSURE

- Diesel Engine
- Powerful Roots Blower
- Fully Enclosed Blower Pack
- Protection from the Elements
- Quiet blower pack for working in urban areas

#### FILTRATION WITH CLEANOUT

- Three Stage Filtration System
- With Cyclone Separation
- Washable 5 micron filter element
- Ease of service