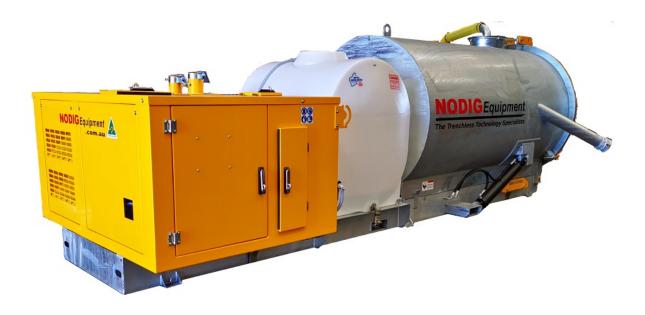

# **Vacuum Excavator VM2000 / VM3000**

Our VM2000 and VM3000 Vacuum Excavators feature the productive know-how that comes from over 20 years of supplying contractors and municipalities with durable, reliable trenchless technology equipment.

#### POWER PACK ENCLOSURE

- Diesel Engine
- Powerful Roots Blower
- Fully Enclosed Blower Pack
- Protection from the Elements
- Quiet blower pack for working in urban areas

#### FILTRATION WITH CLEANOUT

- Three Stage Filtration System
- With Cyclone Separation
- Washable 5 micron filter element
- Ease of service

#### TANK DUMP SYSTEM

- Hydraulic cylinder tank lift
- Able to work on cylinders with tank down
- Remote tank lift control
- Ease of Operation
- Manual door lock