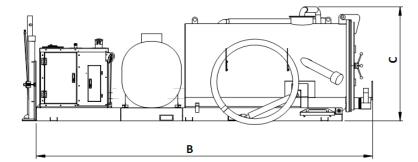

| VM2000-VM3000 Dimensions |        |        |        |                 |  |
|--------------------------|--------|--------|--------|-----------------|--|
|                          | А      | В      | С      | Dry Weight (Kg) |  |
| VM3000                   | 2080mm | 4930mm | 1725mm | 3100 Kg         |  |
| VM2000                   | 2080mm | 4240mm | 1725mm | 2800 Kg         |  |