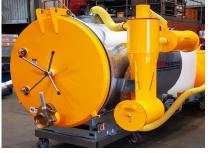

#### FILTRATION WITH CLEANOUT

- Three Stage Filtration System
- With Cyclone Separation
- Washable 5 micron filter element
- Ease of service

#### TANK DUMP SYSTEM

- Hydraulic cylinder tank lift
- Able to work on cylinders with tank down
- Remote tank lift control
- Ease of Operation
- Manual door lock